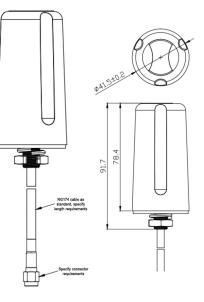

| Construction          | Black ASA radome, rubber gasket, chrome base plate and<br>mounting thread, nickel plated securing nut and toothed<br>washer, external coaxial cable and termination |
|-----------------------|---------------------------------------------------------------------------------------------------------------------------------------------------------------------|
| Frequency range       | 902-928 MHz - IoT, M2M, ISM900 & LoRa compatible<br>Suits AU915-928, AS923, US902-928, AS920-923, AS923-925 & KR920-923                                             |
| Bandwidth             | Full frequency range stated - 26 MHz                                                                                                                                |
| VSWR                  | <1.8:1                                                                                                                                                              |
| Tuning                | Factory                                                                                                                                                             |
| Gain                  | 4.0 dBi - peak<br>3.15dB - average                                                                                                                                  |
| Maximum power         | 5 Watts                                                                                                                                                             |
| Impedance             | 50 Ohms                                                                                                                                                             |
| Polarisation          | Linear, Vertical                                                                                                                                                    |
| Cable                 | RG174 x specify cable length requirements                                                                                                                           |
| Connector             | MMCX right-angle fitted as standard, or specify requirements                                                                                                        |
| Operating temperature | -40°C to +80°C                                                                                                                                                      |
| Storage temperature   | -40°C to +85°C                                                                                                                                                      |
| Dimensions            | 41.5mm diameter x 97.5mm height (incl mount thread)                                                                                                                 |
| Weight                | 84.5grams                                                                                                                                                           |
| Mounting hardware     | Fixed mounting thread, toothed washer + nut and base sealing rubber gasket - supplied                                                                               |
| Mounting requirements | Minimum 10.2mm hole for mounting                                                                                                                                    |
| Waterproof rating     | IP67                                                                                                                                                                |