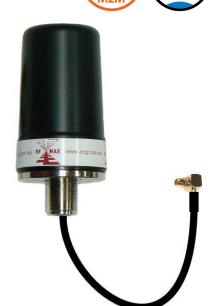

ZCG-EEH-915-A example with 150mm RG174 and MMCX right angle connector, specify connector type + cable length requirements